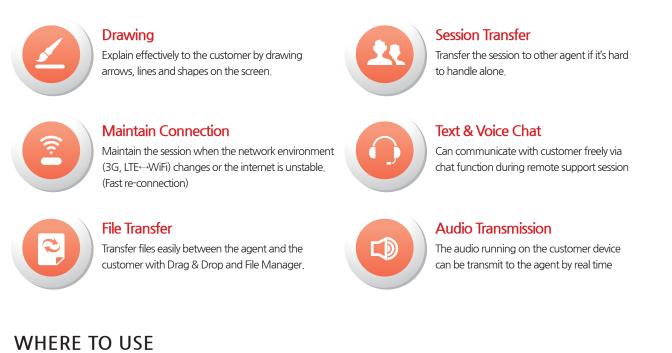

# Various Control Function and User friendly UI

Intuitive UI and control functions that are optimized for the remote support.

**Trustworthy and Secure Remote Support** Prevent the personal data leakage with the outstanding security technology.

## MAJOR FEATURES

#### Customer/ Financial Device manufacturer **Public Office** institutions Technical Support & Telco In-house maintenance Support for Ineternet Support for internet For internet / Mobile Remote support for and IT support / Mobile banking service / Mobile service administrative service its own customer