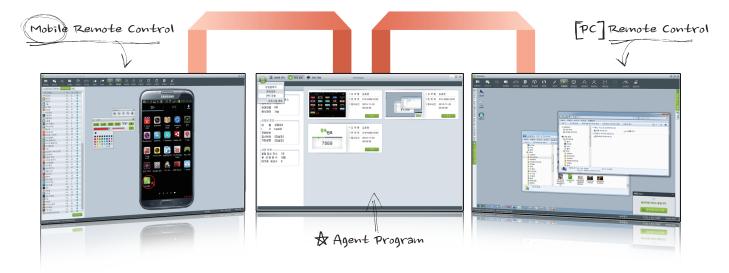

PC+MOBILE REMOTE SUPPORT Higher, Customer Satisfaction/Work efficiency! Lower. Cost for Customer Support!

Android/iOS Mobile Device Support

Support Mobile and PC simultaneously One agent can support 6 customers regardless of PC or mobile device.

# Troubleshoot for your customer Anywhere! Anytime!

WizHelper can support 6 PC/mobile customers simultaneously and provide fast remote support with intuitive UI and optimized control functions.