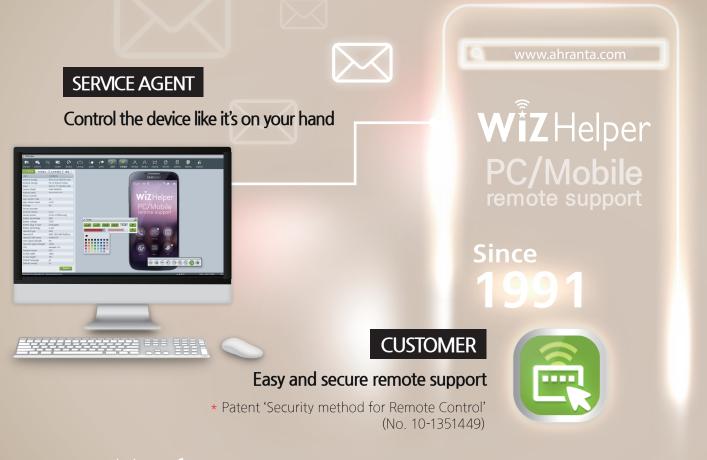

PC+MOBILE REMOTE SUPPORT Higher, Customer Satisfaction/Work efficiency! Lower. Cost for Customer Support!

Android/iOS Mobile Device Support

Support Mobile and PC simultaneously One agent can support 6 customers regardless of PC or mobile device.

# Troubleshoot for your customer Anywhere! Anytime!

WizHelper can support 6 PC/mobile customers simultaneously and provide fast remote support with intuitive UI and optimized control functions.